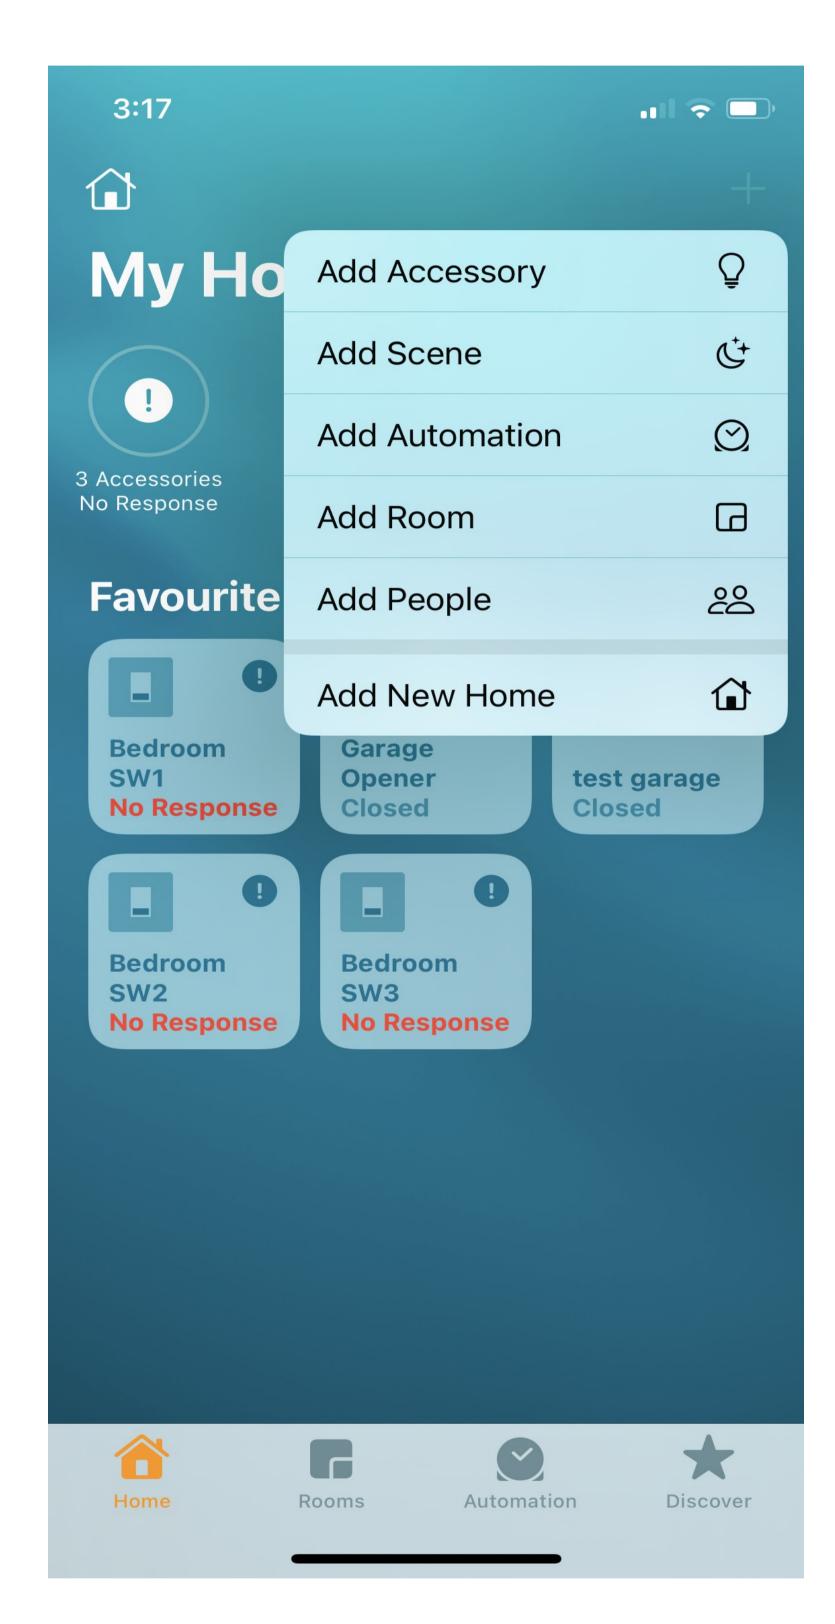

# Add to Home App

Start Home App and select + or Add Accessory on the top right

You can either scan the QR code or if the QR code is not visible (next page)

Select "more options" to get this screen

Enter pairing code manually