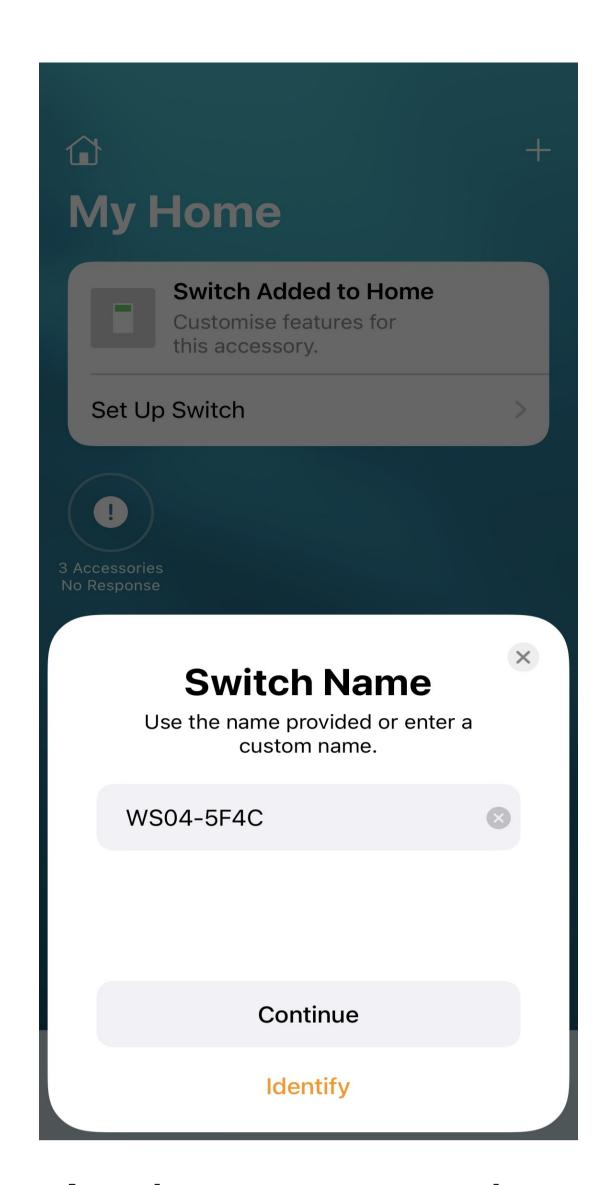

# Add to Home App

Start Home App and select + or Add Accessory on the top right

You can either scan the QR code or if the QR code is not visible (next page)

Select "more options" to get this screen

Enter pairing code manually

Select which room to add accessory to

Assign names to the different appliances connected to the switch (i.e. fan, light etc)

Assign name to the switch when it shows in the home App.

Congratulations you are done..