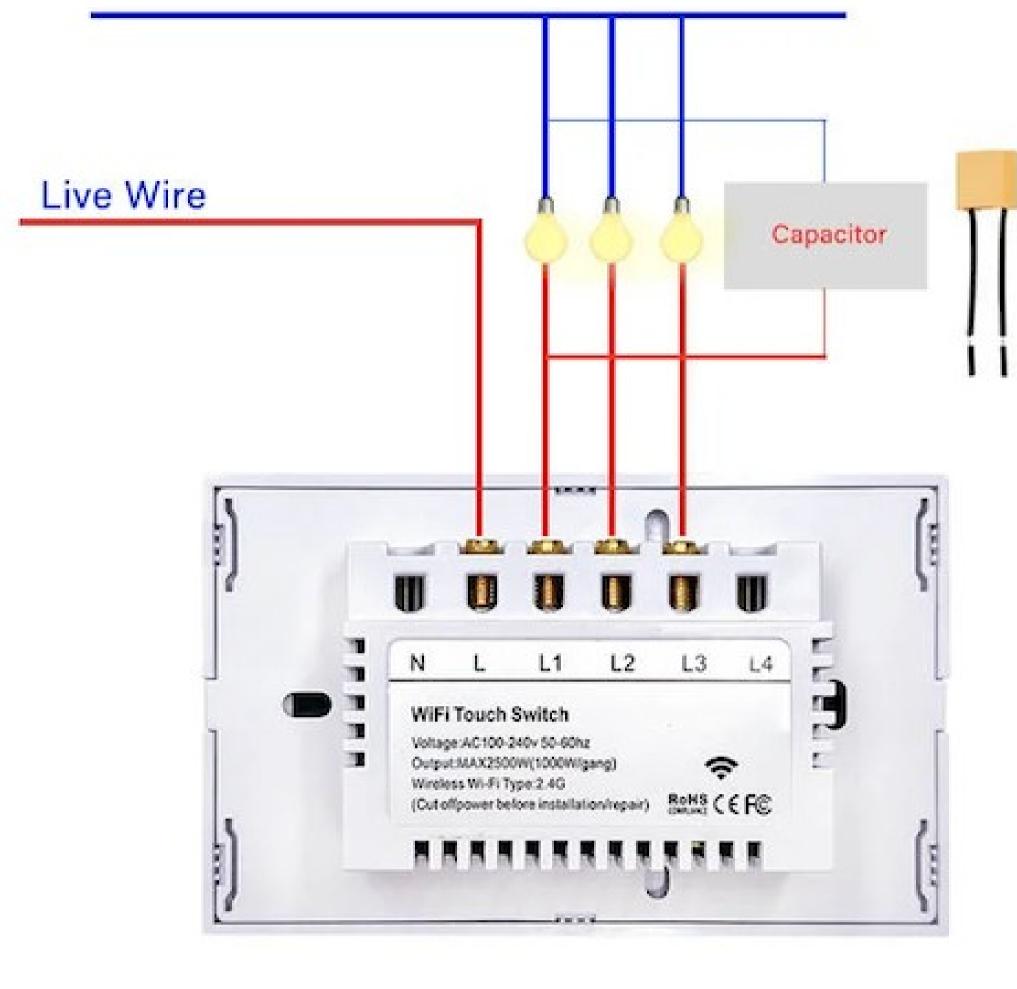

Please read the instructions carefully before installation. The manufacturers will not be responsible for any failure operations not follow the instructions. Use a licensed electrician

## Special attentions:

- 1- Do not install with power.
- 2- Strictly in accordance with product wiring diagram.
- 3- Do not over load.

### I. Installation Steps:







# II. Wiring Diagram

#### 1- Neutral & Live Line Mode



(Figure 1)

### 2- Single Live Line Model



(Figure 2)

### 3- Fan controller and Dimmer

1. Open the front cover by a small flat screwdriver



### 2. Wiring

Connect wire to the correct terminal and tighten the screws.





### 3. Fix screws



4. Cover the panel and connect the power.



# Add to Home App



Start Home App and select + or Add Accessory on the top right



You can either scan the QR code or if the QR code is not visible (next page)



Select "more options" to get this screen



Enter pairing code manually





Select which room to add accessory to



Assign names to the different appliances connected to the switch (i.e. fan, light etc)



Assign name to the switch when it shows in the home App.



Congratulations you are done..

### How to clear the settings?

### **For switches**

Press any touch button and hol