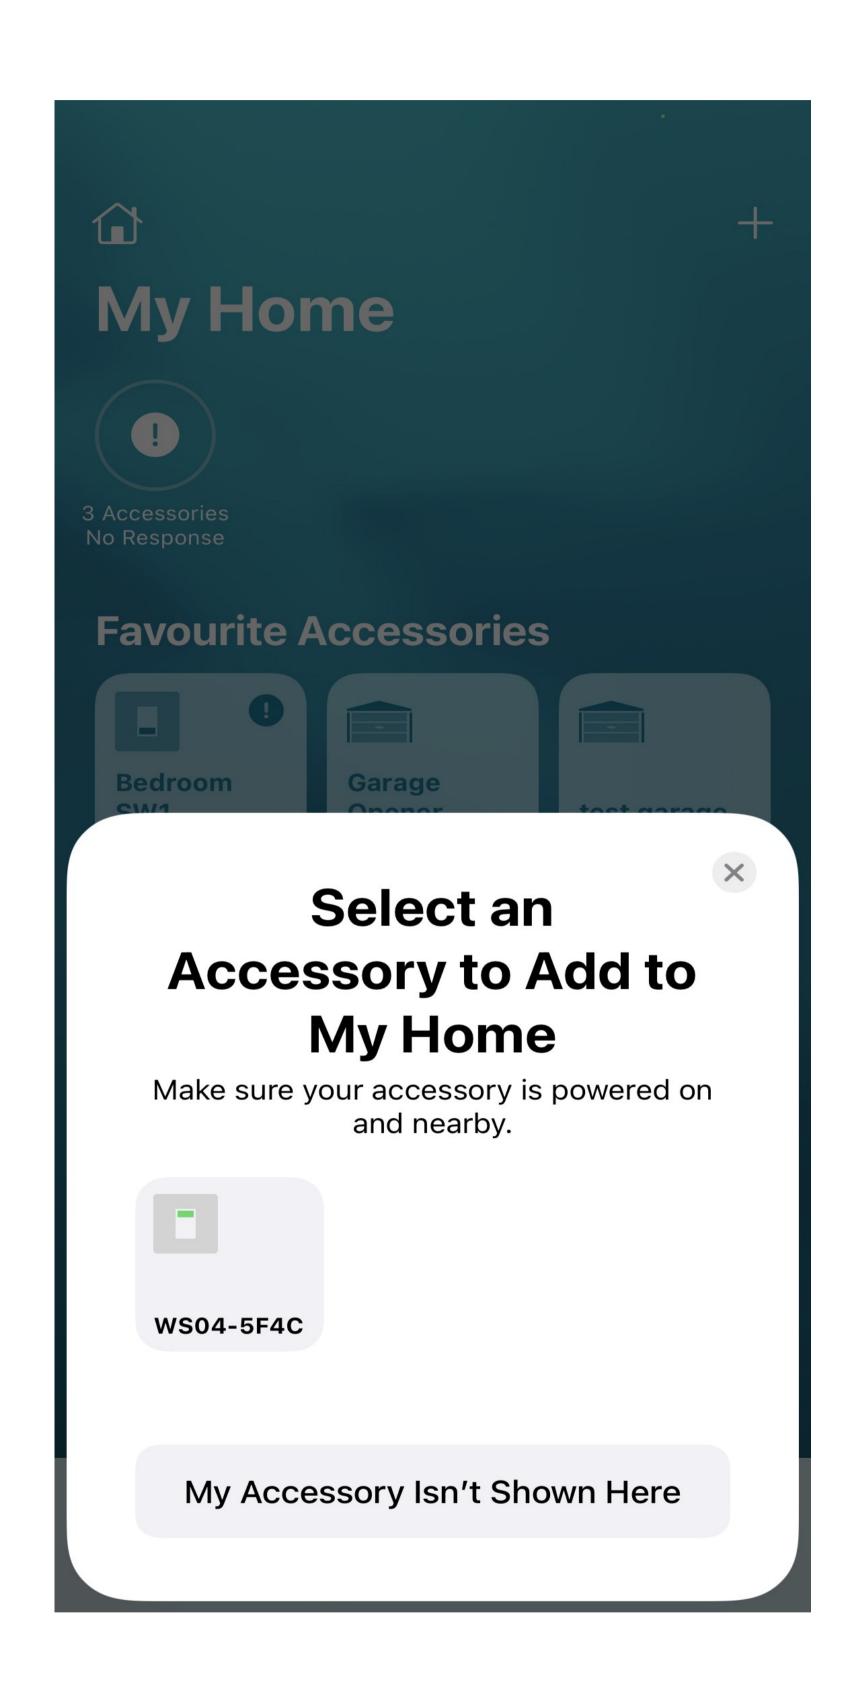

# Add to Home App

Start Home App and select + or Add Accessory on the top right

You can either scan the QR code or if the QR code is not visible (next page)

Select "more options" to get this screen

Enter pairing code manually