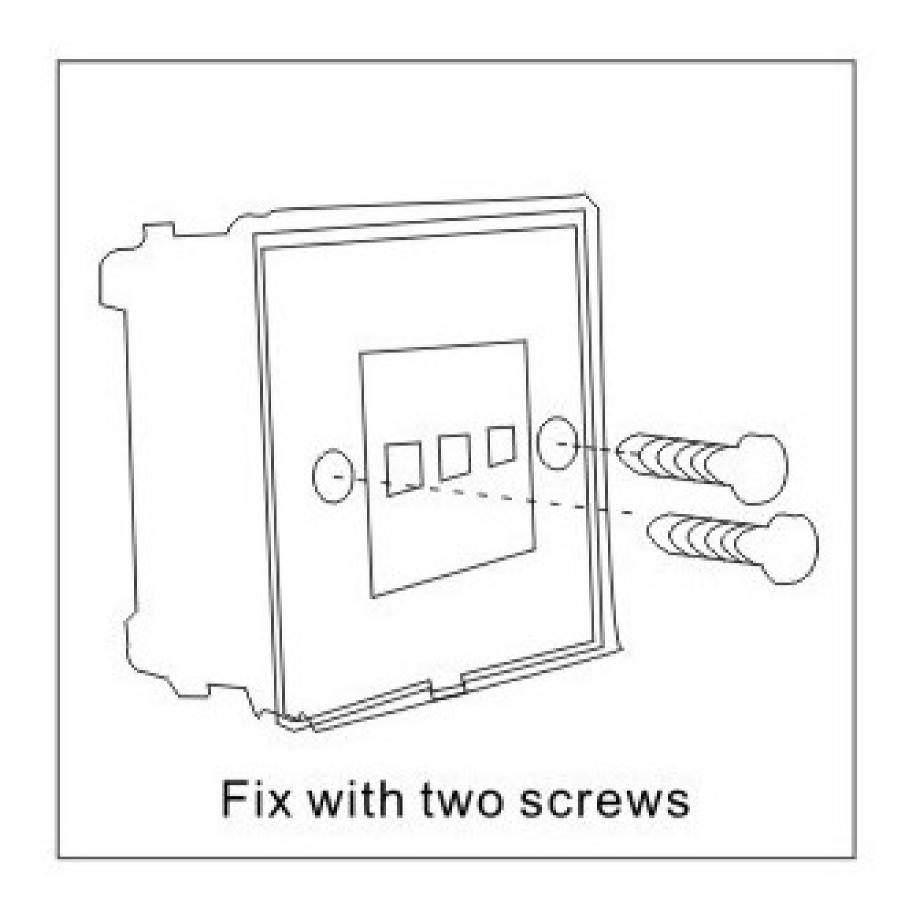

### I. Installation Steps:

### 3. Fix screws

4. Cover the panel and connect the power.