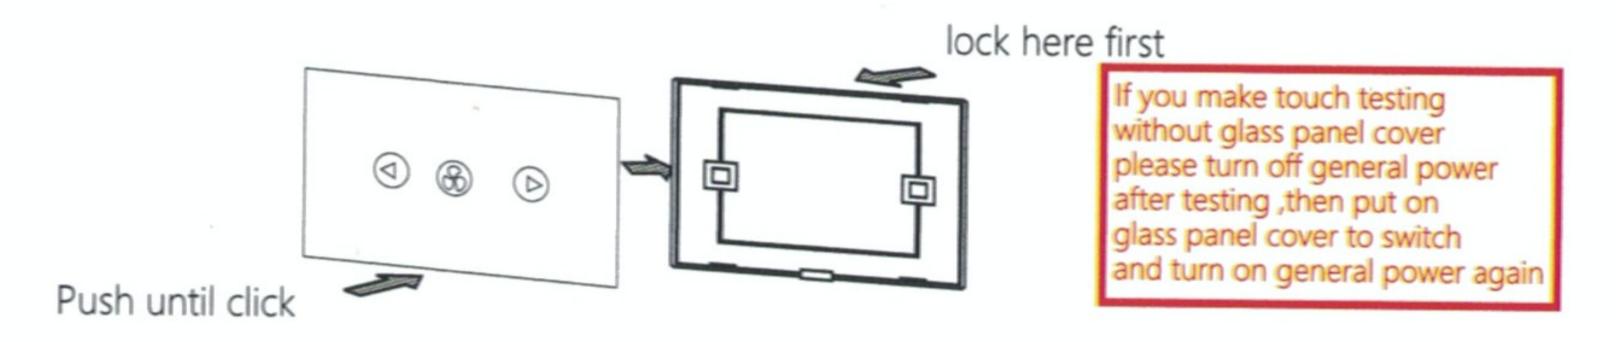

### 3- Fan controller and Dimmer

1. Open the front cover by a small flat screwdriver

### 2. Wiring

Connect wire to the correct terminal and tighten the screws.

### 3. Fix screws

4. Cover the panel and connect the power.