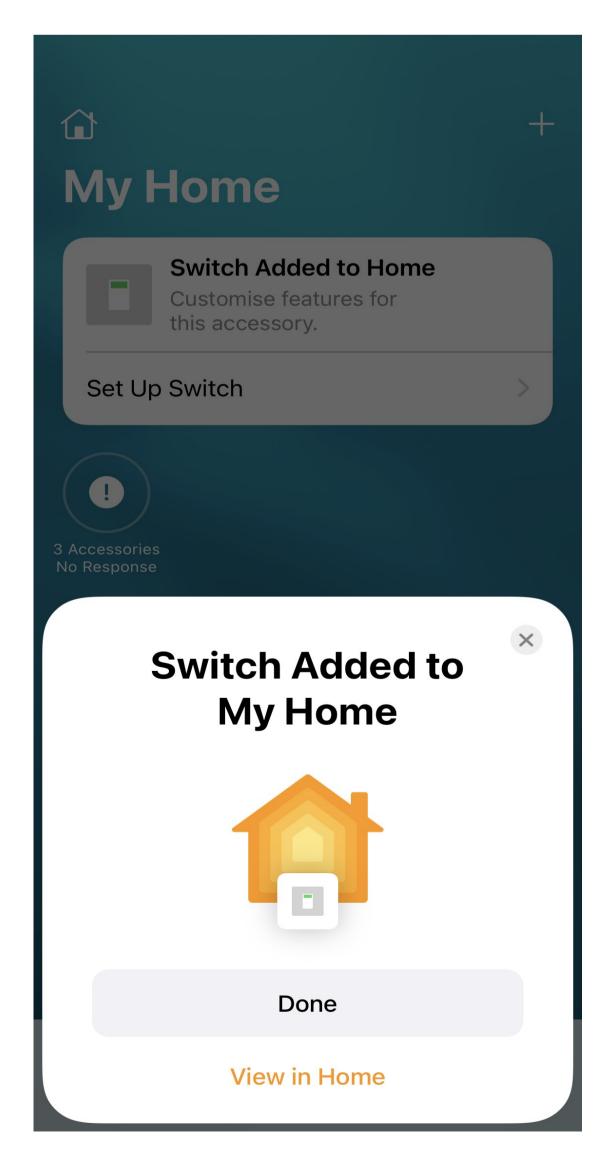

# Add to Home App

Start Home App and select + or Add Accessory on the top right

You can either scan the QR code or if the QR code is not visible (next page)

Select "more options" to get this screen

Enter pairing code manually

Select which room to add accessory to

Assign names to the different appliances connected to the switch (i.e. fan, light etc)

Assign name to the switch when it shows in the home App.

Congratulations you are done..