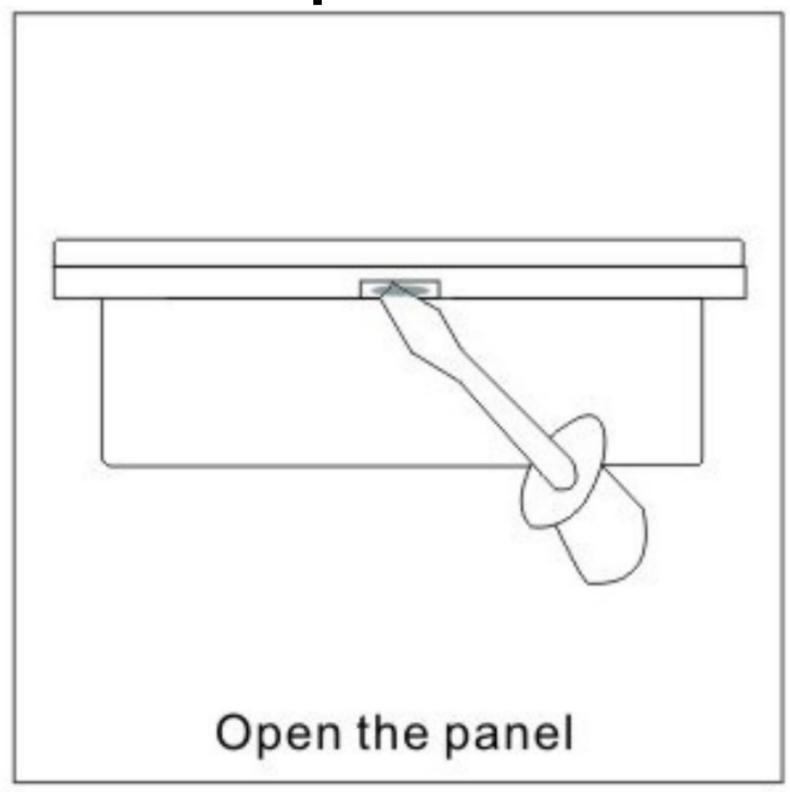

### I. Installation Steps:

### 3- Fan controller and Dimmer

1. Open the front cover by a small flat screwdriver