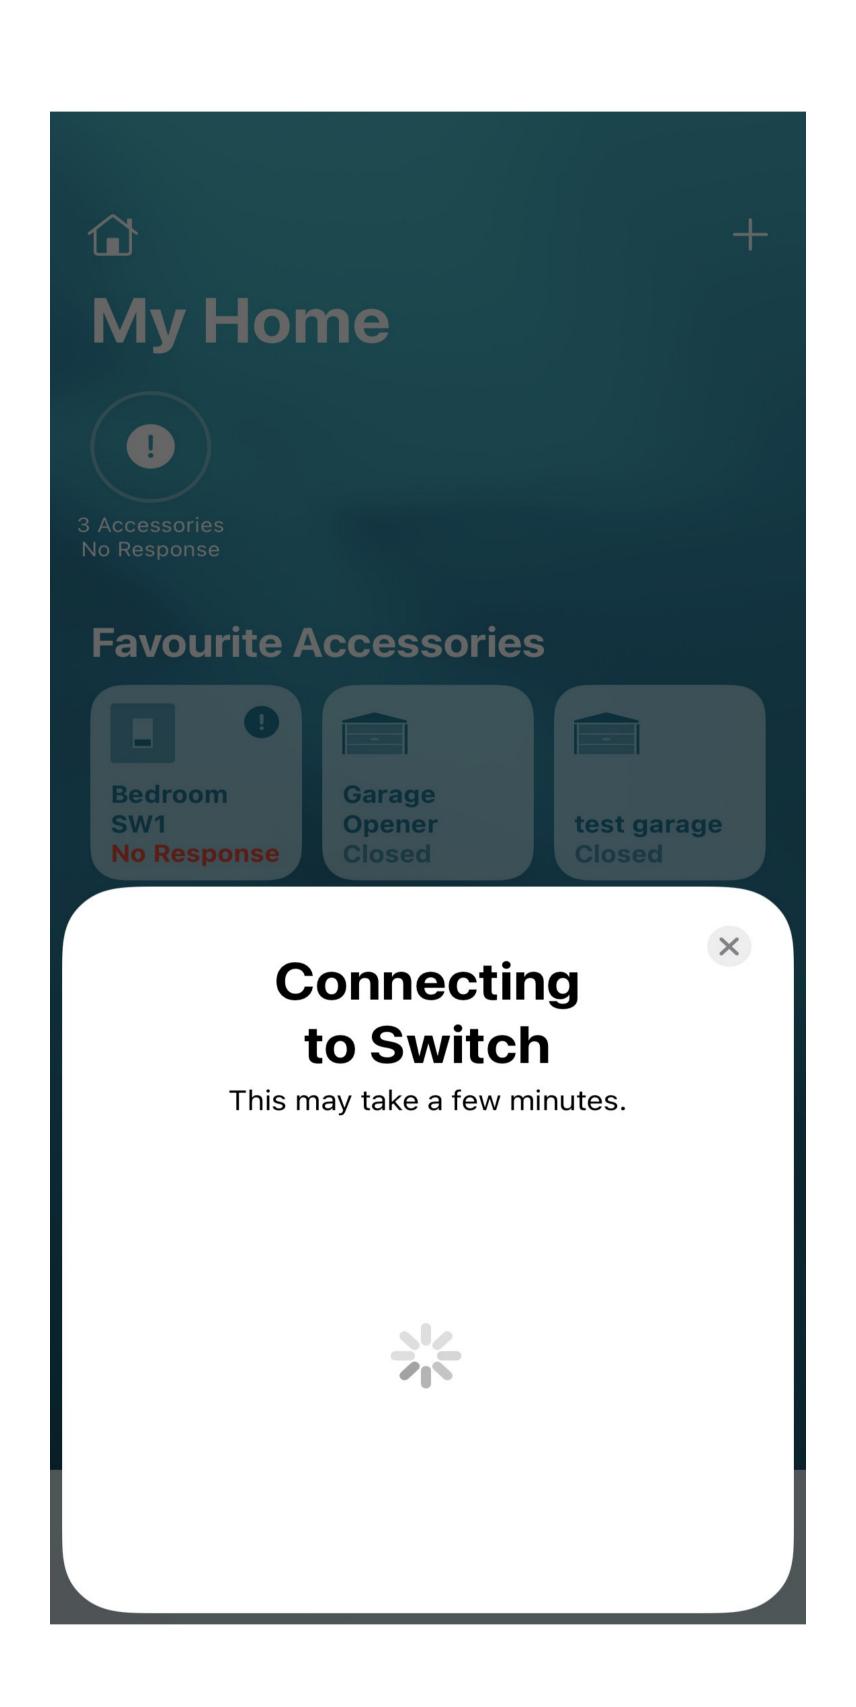

# Add to Home App

Start Home App and select + or Add Accessory on the top right

You can either scan the QR code or if the QR code is not visible (next page)

Select "more options" to get this screen

Enter pairing code manually

Select which room to add accessory to

Assign names to the different appliances connected to the switch (i.e. fan, light etc)

Assign name to the switch when it shows in the home App.

Congratulations you are done..