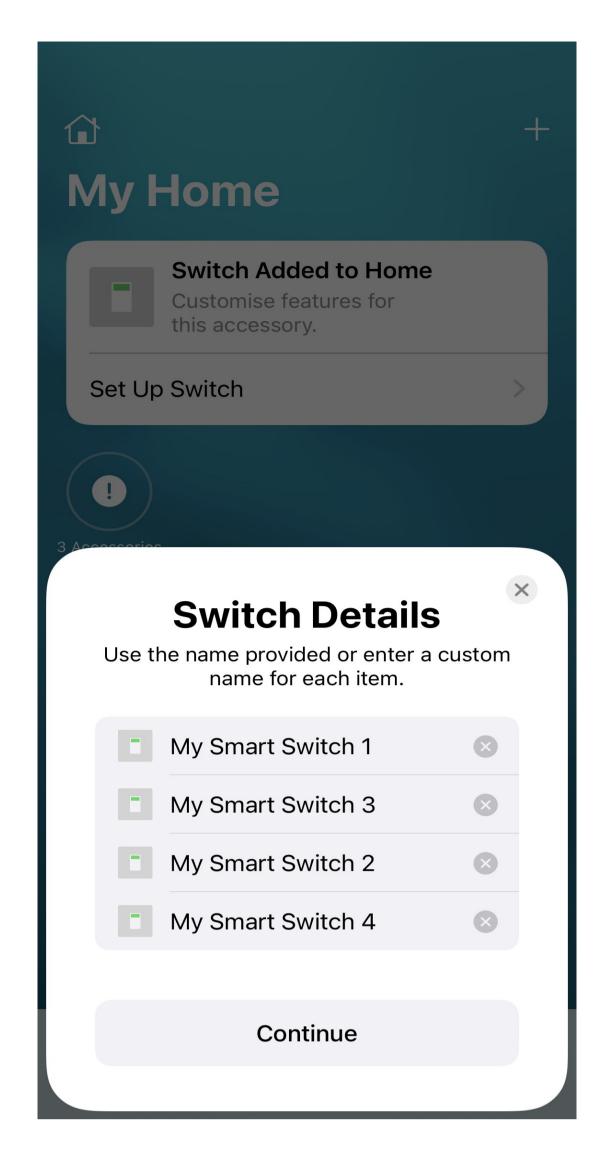

# Add to Home App

Start Home App and select + or Add Accessory on the top right

You can either scan the QR code or if the QR code is not visible (next page)

Select "more options" to get this screen

Enter pairing code manually

Select which room to add accessory to

Assign names to the different appliances connected to the switch (i.e. fan, light etc)

Assign name to the switch when it shows in the home App.

Congratulations you are done..