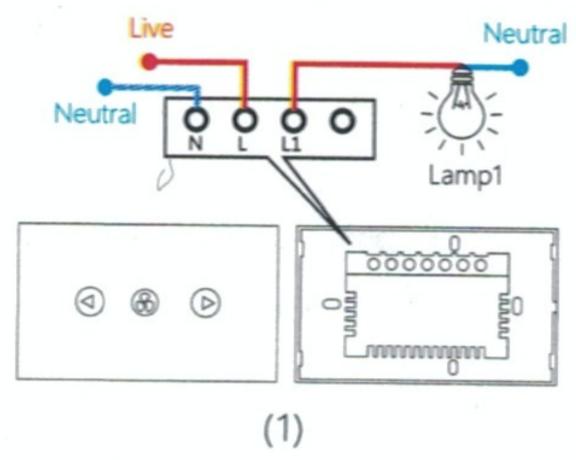

Please read the instructions carefully before installation. The manufacturers will not be responsible for any failure operations not follow the instructions. Use a licensed electrician

## Special attentions:

- 1- Do not install with power.
- 2- Strictly in accordance with product wiring diagram.
- 3- Do not over load.

### I. Installation Steps:







# II. Wiring Diagram

#### 1- Neutral & Live Line Mode



(Figure 1)

### 2- Single Live Line Model



(Figure 2)

### 3- Fan controller and Dimmer

1. Open the front cover by a small flat screwdriver



### 2. Wiring

Connect wire to the correct terminal and tighten the screws.





### 3. Fix screws



4. Cover the panel and connect the power.



# Add to Home App



Start Home App and select + or Add Accessory on the top right



You can either scan the QR code or if the QR code is not visible (next page)



Select "more options" to get this screen



Enter pairing code manually





Select which room to add accessory to



Assign names to the different appliances connected to the switch (i.e. fan, light etc)



Assign name to the switch when it shows in the home App.



Congratulations you are done..

### How to clear the settings?

### **For switches**

Press any touch button and hold for about 10 seconds.

Note: Please note that for multi gang switches only needs once clearing.

### For Fan controller and Dimmer(black back)

Press the centre button 5 times qu