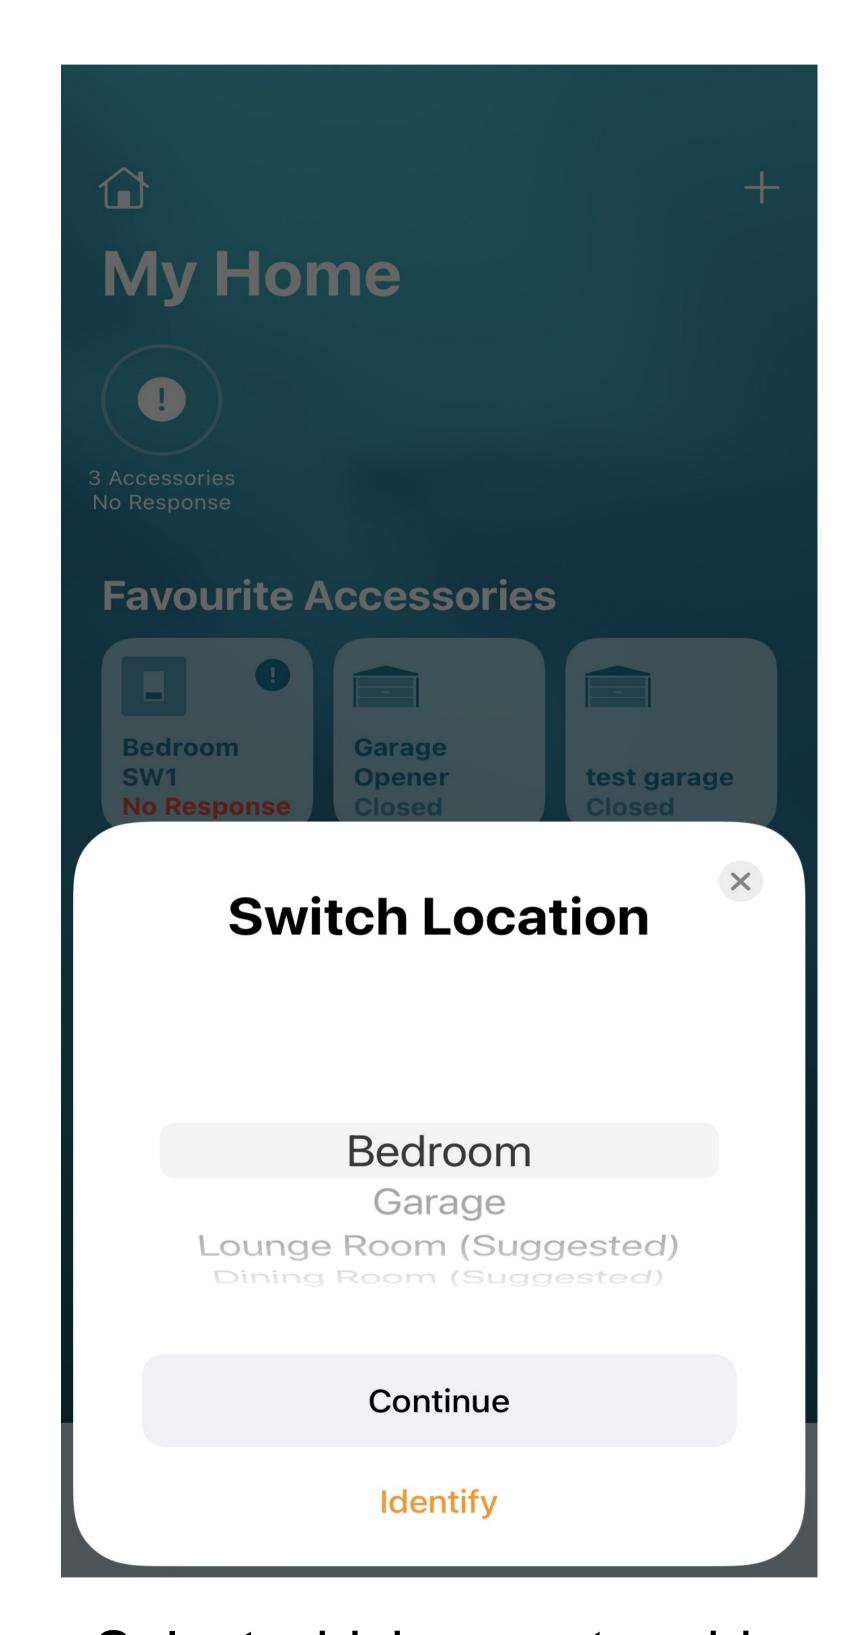

Select which room to add accessory to

Assign names to the different appliances connected to the switch (i.e. fan, light etc)

Assign name to the switch when it shows in the home App.

Congratulations you are done..