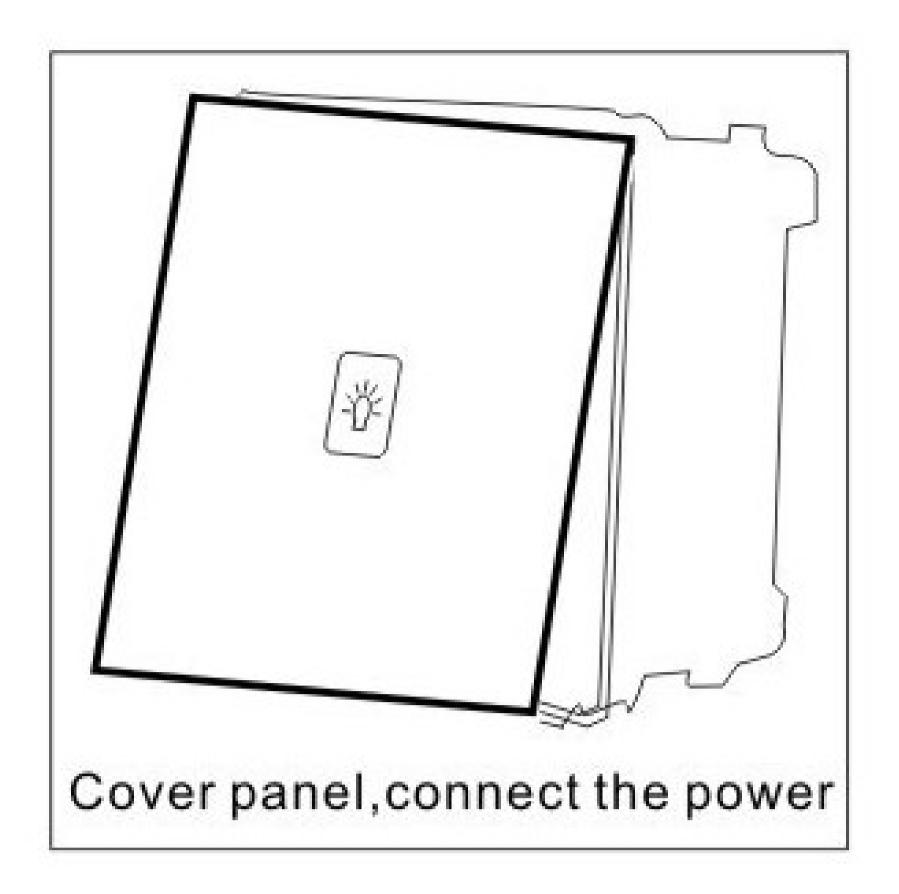

### I. Installation Steps:

### 3. Fix screws

4. Cover the panel and connect the power.