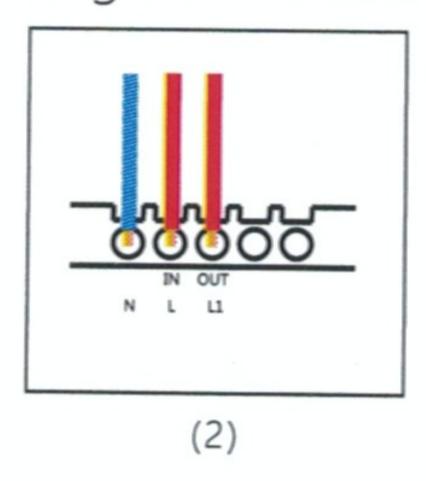

Please read the instructions carefully before installation. The manufacturers will not be responsible for any failure operations not follow the instructions. Use a licensed electrician

## Special attentions:

- 1- Do not install with power.
- 2- Strictly in accordance with product wiring diagram.
- 3- Do not over load.

### I. Installation Steps:







# II. Wiring Diagram

#### 1- Neutral & Live Line Mode



(Figure 1)

### 2- Single Live Line Model



(Figure 2)

### 3- Fan controller and Dimmer

1. Open the front cover by a small flat screwdriver



### 2. Wiring

Connect wire to the correct terminal and tighten the screws.





### 3. Fix screws



4. Cover the panel and connect the power.



# Add to Home App



Start Home App and select + or Add Accessory on the top right



You can either scan the QR code or if the QR code is not visible (next page)



Select "more options" to get this screen



Enter pairing code manually





Select which room to add accessory to



Assign names to the different appliances connected to the switch (i.e. fan, light etc)



Assign name to the switch when it shows in the home App.



Congratulations you are done..

### How to clear the settings?

### **For switches**

Press any touch button and hold for about 10 seconds.

Note: Please note that for multi gang switches only needs once clearing.

### For Fan controller and Dimmer(black back)

Press the centre button 5 times quic