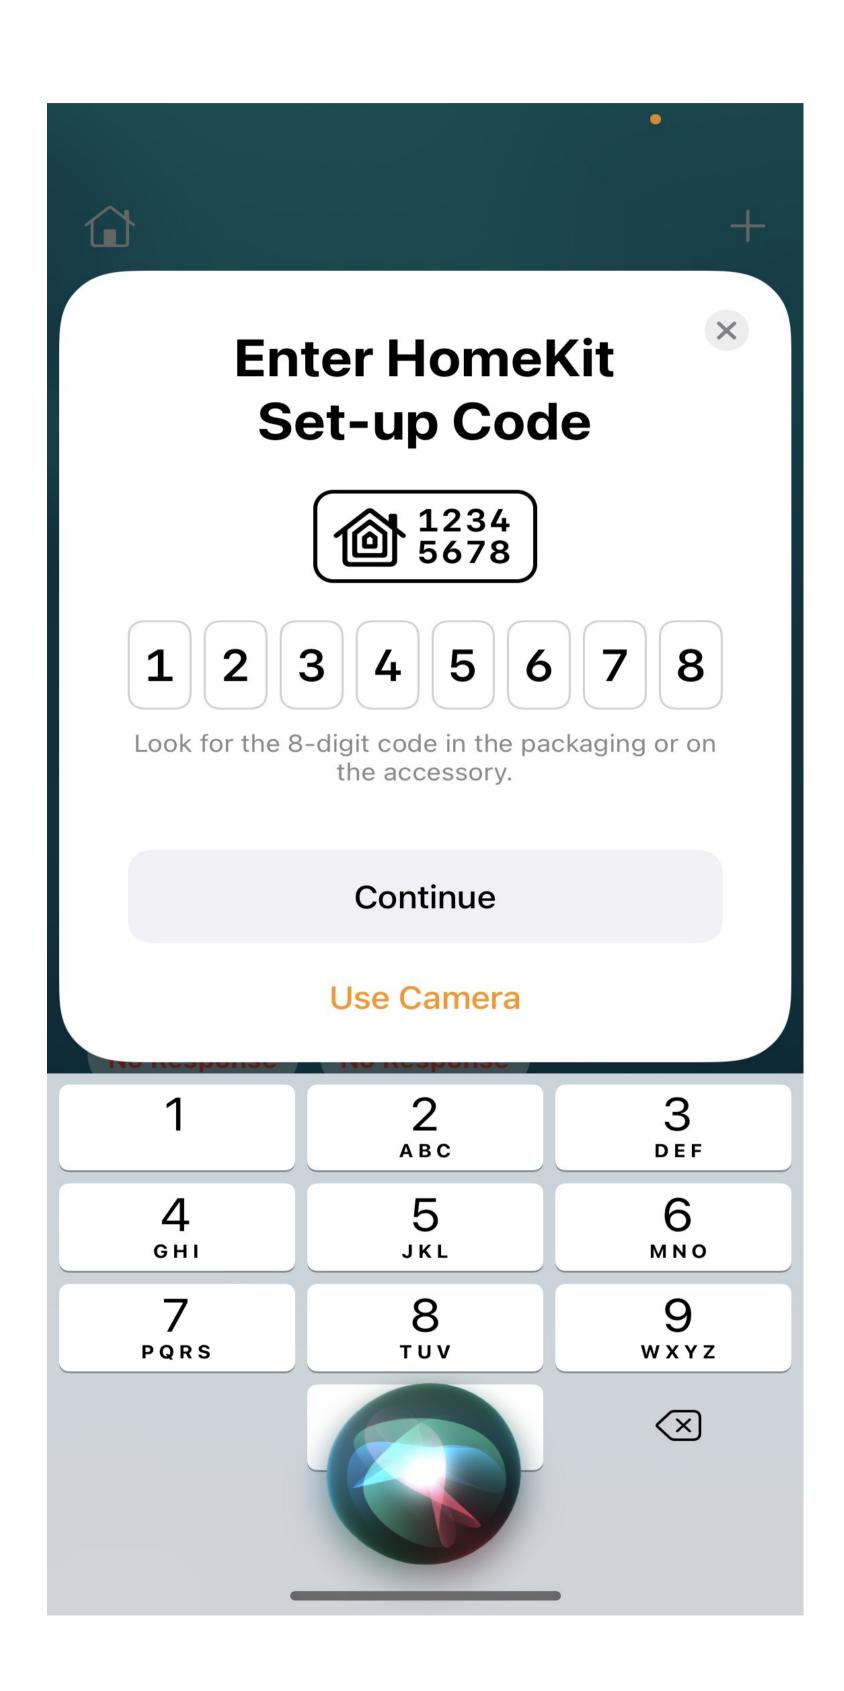

# Add to Home App

Start Home App and select + or Add Accessory on the top right

You can either scan the QR code or if the QR code is not visible (next page)

Select "more options" to get this screen

Enter pairing code manually