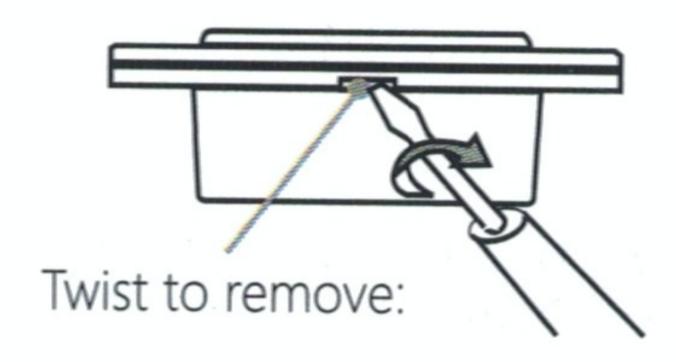

### 3- Fan controller and Dimmer

1. Open the front cover by a small flat screwdriver