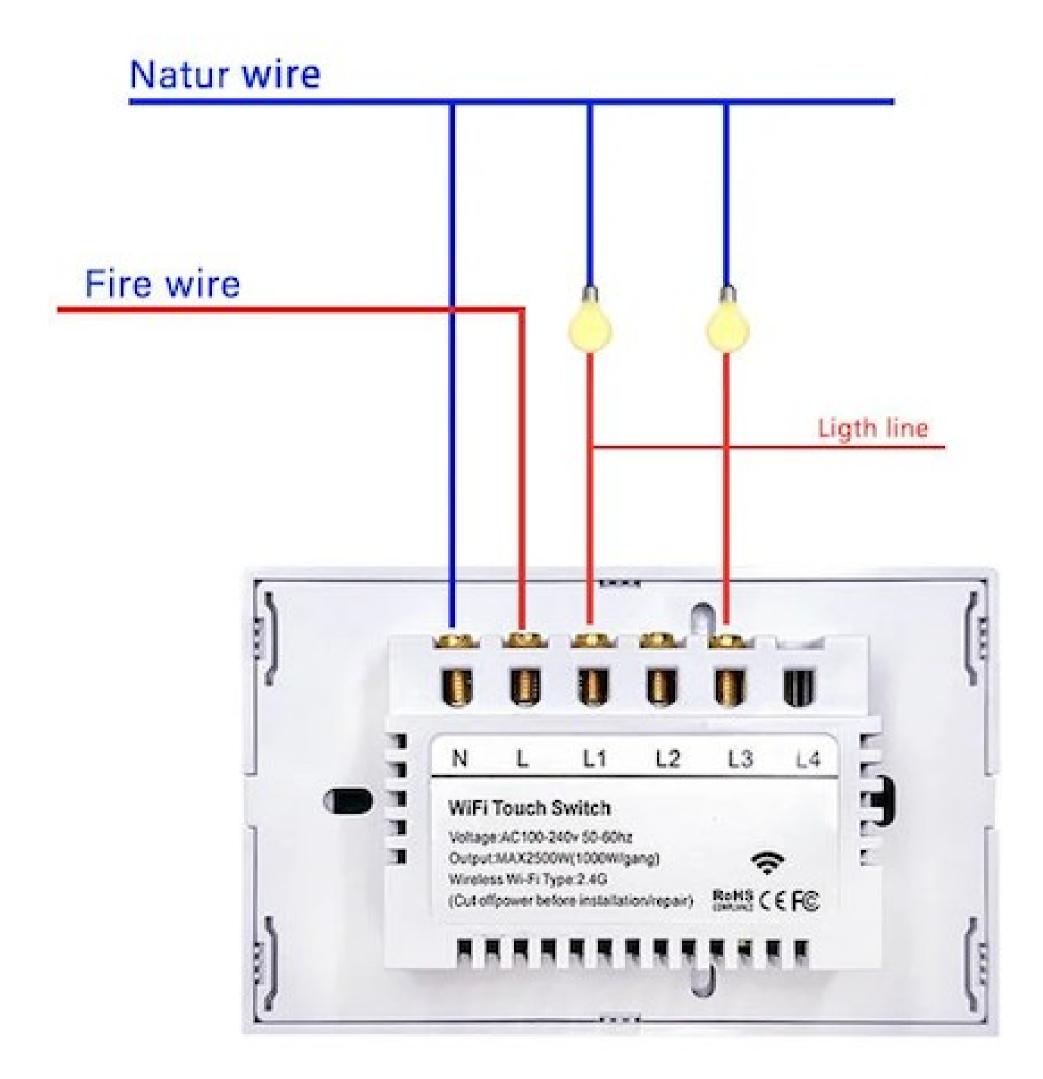

# II. Wiring Diagram

#### 1- Neutral & Live Line Mode

(Figure 1)

### 2. Wiring

Connect wire to the correct terminal and tighten the screws.