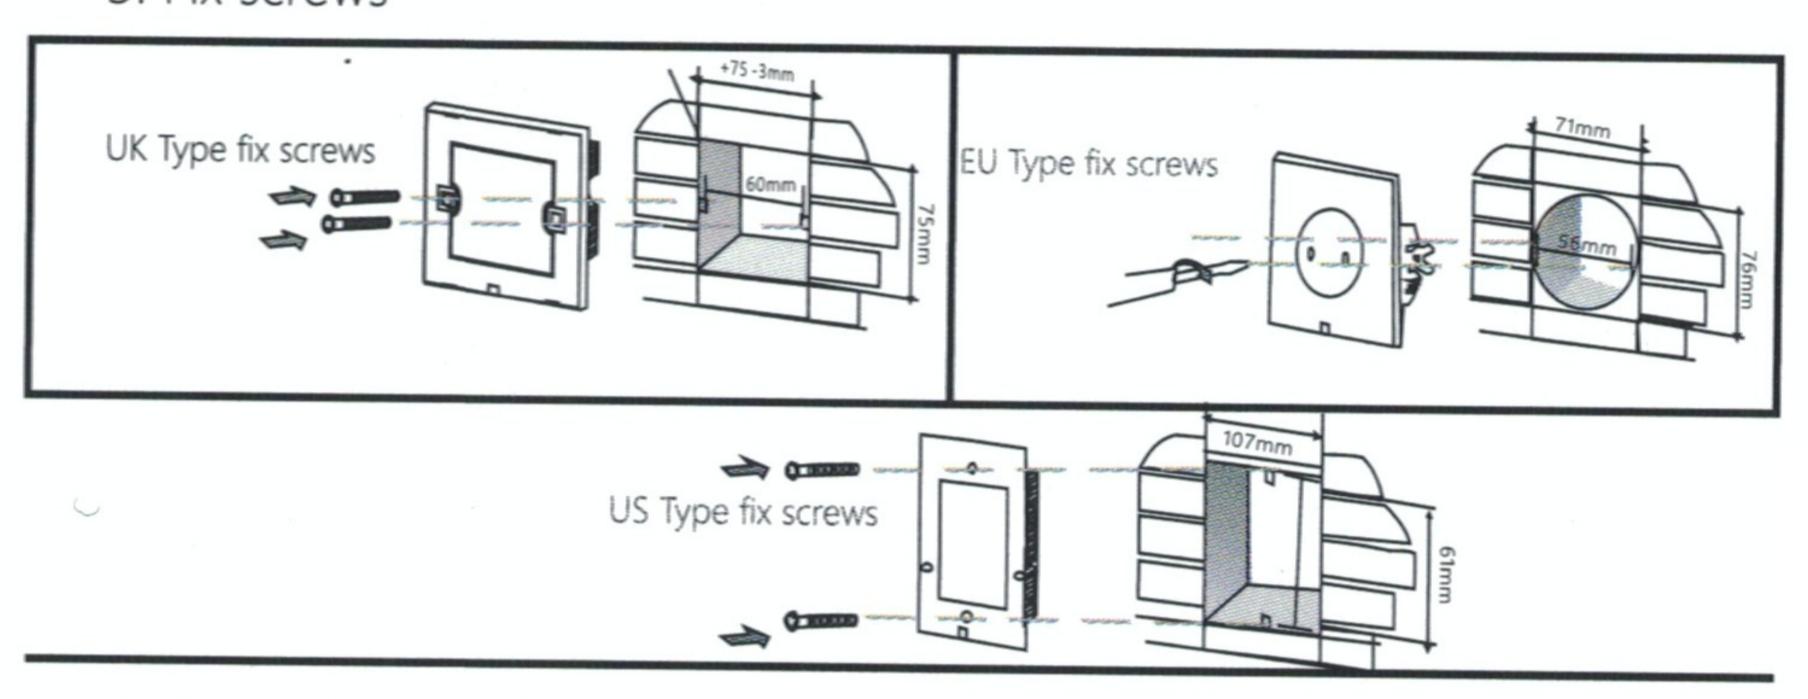

Please read the instructions carefully before installation. The manufacturers will not be responsible for any failure operations not follow the instructions. Use a licensed electrician

## Special attentions:

- 1- Do not install with power.
- 2- Strictly in accordance with product wiring diagram.
- 3- Do not over load.

### I. Installation Steps:







# II. Wiring Diagram

#### 1- Neutral & Live Line Mode



(Figure 1)

### 2- Single Live Line Model



(Figure 2)

### 3- Fan controller and Dimmer

1. Open the front cover by a small flat screwdriver



### 2. Wiring

Connect wire to the correct terminal and tighten the screws.





### 3. Fix screws



4. Cover the panel and connect the power.



# Add to Home App



Start Home App and select + or Add Accessory on the top right



You can either scan the QR code or if the QR code is not visible (next page)



Select "more options" to get this screen



Enter pairing code manually





Select which room to add accessory to



Assign names to the different appliances connected to the switch (i.e. fan, light etc)



Assign name to the switch when it shows in the home App.



Congratulations you are done..

### How to clear the settings?

### **For switches**

Press any touch button and hold for about 10 seconds.

Note: Please note that for multi gang switches only needs once clearing.

### For Fan controller and Dimmer(black back)

Press the centre button 5 times quickly and then hold it