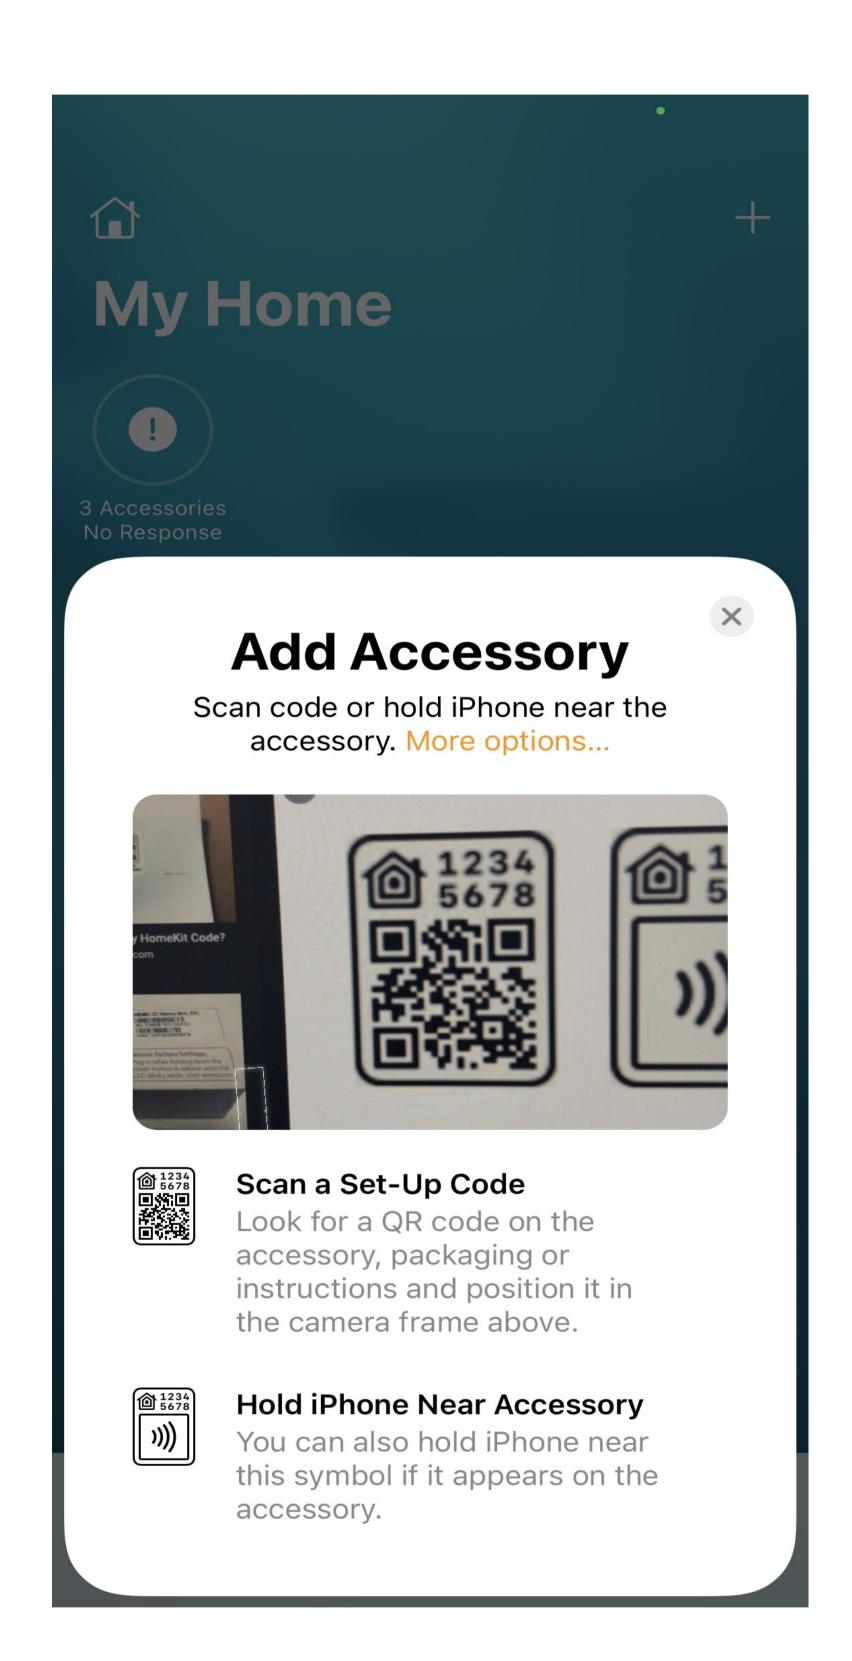

# Add to Home App

Start Home App and select + or Add Accessory on the top right

You can either scan the QR code or if the QR code is not visible (next page)

Select "more options" to get this screen

Enter pairing code manually